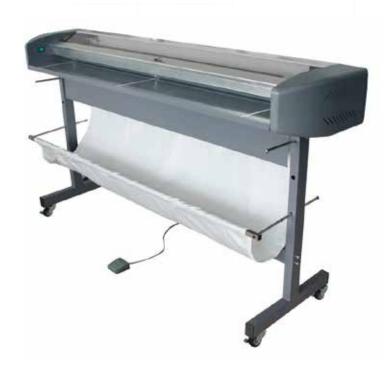

## **RET-2501**

- Self-Sharpening Blade Bidirectional self-sharpening rotary blade easily cuts in both directions
- Easy to Use Touch anywhere along the long activation bar running the length of the unit to activate the cutting blade or use the included Foot Pedal for hands-free operation
- Convenient Sturdy stand with castors makes it easy to move around the workshop

## THE WIDE FORMAT TRIMMERS

| O <sub>O</sub> O          |                              |               |                   |
|---------------------------|------------------------------|---------------|-------------------|
| Max. cutting<br>size      | 98"                          | Backlighting  | LED               |
| Max. cutting<br>thickness | 0.8mm                        | Carton weight | 155 lbs.          |
| Cutting Metod             | Rotary blade                 | Dimensions    | 117 x 19.7 x 40.2 |
| Safety<br>protection      | Interlocking plexiglas panel |               |                   |
|                           |                              |               |                   |